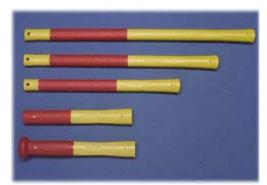

## Handles

The materials used to produce handles are of high quality and extremely strong.

This is the basic feature of our product set.

The special shape, the proportions and the considerable thickness, make the handle very strong.

The grips are made of thermoplastic rubber with a drawing in artificial antislide leather.
The grip of the tiler - handle is made of polyurethane, a knockresistant material.

| Sizes                              |                |
|------------------------------------|----------------|
| Handle measure                     | Ring measure * |
| Sledgehammer handle (mm 280)       | mm. 28 x 41    |
| Tiler sledgehammer handle (mm 290) | mm. 28 x 41    |
| Hammer handle mm 400               | mm. 27 x 37    |
| Hammer handle mm 500               | mm. 27 x 37    |
| Hammer handle mm 600               | mm. 27 x 37    |