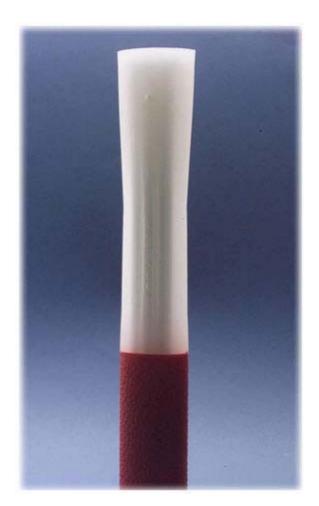

The handle has an internal bar in glass-fibre, that makes it last long.

## Transparent handle

When the handle is moulded in transparent colors, you can see the internal bar in glass-fibre.

ARFO ® di Aries Giampiero Via dello Sport , 20 21026 GAVIRATE (VARESE) Italy Telefono +39 0332 74.79.30 Fax +39 0332 74.55.68 e-mail: info@arfo.it