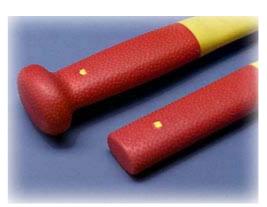

The grips are made of thermoplastic rubber with a drawing in artificial antislide leather.
The grip of the tiler - handle is made of polyurethane, a knockresistant material.

| Sizes                              |                |
|------------------------------------|----------------|
| Handle measure                     | Ring measure * |
| Sledgehammer handle (mm 280)       | mm. 28 x 41    |
| Tiler sledgehammer handle (mm 290) | mm. 28 x 41    |
| Hammer handle mm 400               | mm. 27 x 37    |
| Hammer handle mm 500               | mm. 27 x 37    |
| Hammer handle mm 600               | mm. 27 x 37    |